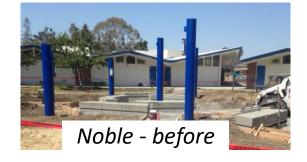

#### 1. Noble ES:

- FIS Furniture Chairs on backorder
- Front gate replacement: Completed
- Specialty doors : 3/31/17
- Punch list items: Completed
- FIS & MPR Audio Visual: In progress