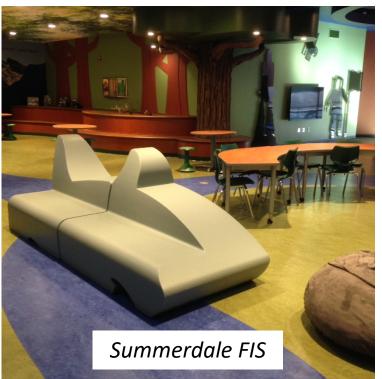

#### 4. Summerdale ES:

- Fence installation: 1/20/17
- Punch list items: 1/20/17
- FIS Furniture Completed
- FIS & MPR Audio Visual: Completed
- 5. Vinci Park ES:
  - Punch list items: Completed
  - MPR Audio Visual: Completed
  - Fence installation: In progress