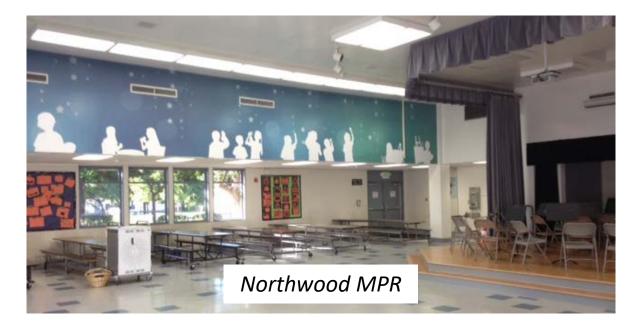

#### 2. Northwood ES:

- Punch list items: Completed
- FIS Furniture Chairs on backorder
- FIS & MPR Audio Visual: In progress