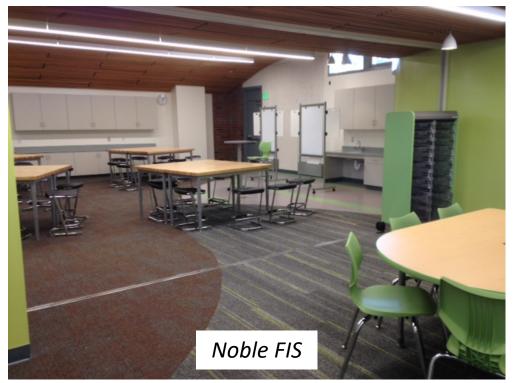

#### 1. Noble ES:

- FIS Furniture Chairs on backorder
- Front gate replacement: Completed
- Specialty doors : 3/31/17
- Punch list items: Completed
- FIS & MPR Audio Visual: In progress