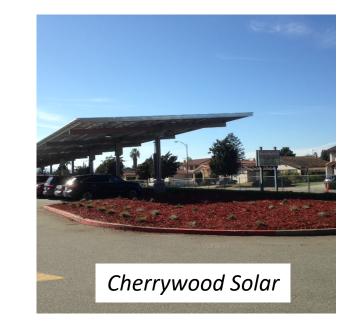

### Measure L – Solar Project Update

- All 13 sites are operational and have received Permission to Operate (PTO) from PG&E
- All 13 sites secured Net Energy Metering (NEM) 1.0, which preserves project savings
- Punch list items are complete
- DSA closeout process has begun. Final certification of projects will be submitted to DSA by 1/31/17