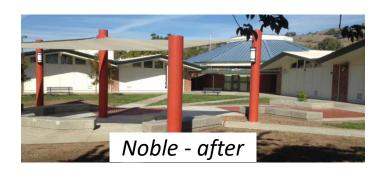

#### 1. Noble ES:

- FIS Furniture Chairs on backorder
- Front gate replacement: Completed
- Specialty doors : 3/31/17
- Punch list items: Completed
- FIS & MPR Audio Visual: In progress